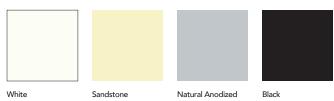

signed as an Add On Solution Suite, offering a comprehensive range of solutions creating performance functionality and aesthetics.

- Available in both anodised and powder coated colours.
- Square designs to compliment your interiors.
- Removable Snap Lock Covers allowing simple blind installation & maintenance.
- Colour coded End Caps with screws for precise fixing.
- Compatible Clip-on Side Guide extrusion providing light blockout.
- Unique 2pc Clip-On Side Guide allows for easy recess/ceiling or face/wall installation.
- Colour Coded Steel Bottom Caps for Side Guide extrusion.
- Semi or Fully Enclosed modular cassette options.
- Adaptable dim-out side channels for improved energy efficiency and light blockout.
- Intermediate Guide for linked blinds.

## CAPACITY



# AVAILABLE COLOURS



## **CONTROL OPTIONS**



## SYSTEM UPGRADES

Round Fascia





92mm (3.62")

CF90

93mm

[3.66"]



CF90 DIM-OUT Square Fascia