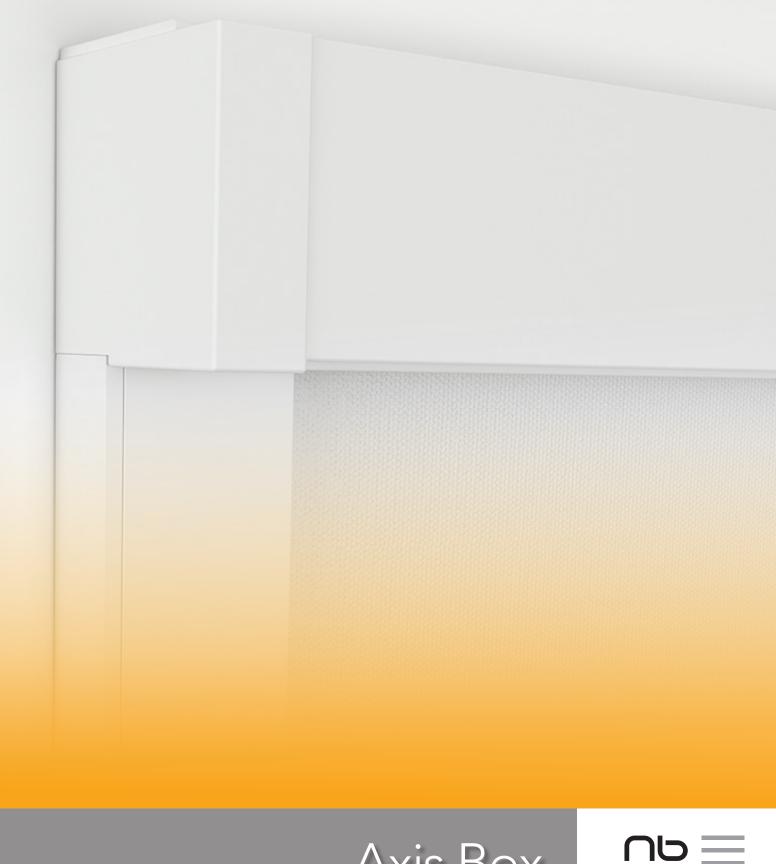

# Axis Box

Australia's Specialist Manufacturer of Blinds and Curtains for Commercial and Multi-Residential Buildings

www.norfolkblinds.com.au

# Axis Box

Designed as an Add On Solution Suite, offering a comprehensive range of solutions creating performance functionality and aesthetics.

- Available in both anodised and powder coated colours.
- Square designs to compliment your interiors.
- Removable Snap Lock Covers allowing simple blind installation & maintenance.
- Colour coded End Caps with screws for precise fixing.
- Compatible Clip-on Side Guide extrusion providing light blockout.
- Unique 2pc Clip-On Side Guide allows for easy recess/ceiling or face/wall installation.
- Colour Coded Steel Bottom Caps for Side Guide extrusion.
- Semi or Fully Enclosed modular cassette options.
- Adaptable dim-out side channels for improved energy efficiency and light blockout.
- Intermediate Guide for linked blinds.