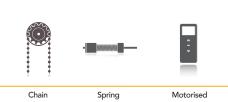

on Suite, offering a comprehensive range of solutions creating performance functionality and aesthetics.

- Available in both anodised and powder coated colours.
- Square designs to compliment your interiors.
- Removable Snap Lock Covers allowing simple blind installation & maintenance.
- Colour coded End Caps with screws for precise fixing.
- Compatible Clip-on Side Guide extrusion providing light blockout.
- Unique 2pc Clip-On Side Guide allows for easy recess/ceiling or face/wall installation.
- Colour Coded Steel Bottom Caps for Side Guide extrusion.
- Semi or Fully Enclosed modular cassette options.
- Adaptable dim-out side channels for improved energy efficiency and light blockout.
- Intermediate Guide for linked blinds.

## CAPACITY



# AVAILABLE COLOURS



## **CONTROL OPTIONS**



## SYSTEM UPGRADES

Round Fascia





92mm (3.62")

CF90

93mm

[3.66"]



CF90 DIM-OUT Square Fascia