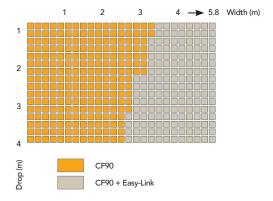

om.au



# Axis Box

Designed as an Add On Solution Suite, offering a comprehensive range of solutions creating performance functionality and aesthetics.

- Available in both anodised and powder coated colours.
- Square designs to compliment your interiors.
- Removable Snap Lock Covers allowing simple blind installation & maintenance.
- Colour coded End Caps with screws for precise fixing.
- Compatible Clip-on Side Guide extrusion providing light blockout.
- Unique 2pc Clip-On Side Guide allows for easy recess/ceiling or face/wall installation.
- Colour Coded Steel Bottom Caps for Side Guide extrusion.
- Semi or Fully Enclosed modular cassette options.
- Adaptable dim-out side channels for improved energy efficiency and light blockout.
- Intermediate Guide for linked blinds.

## CAPACITY



# AVAILABLE COLOURS



## **CONTROL OPTIONS**



## SYSTEM UPGRADES

Round Fascia





92mm (3.62")

CF90

93mm

[3.66"]



CF90 DIM-OUT Square Fascia