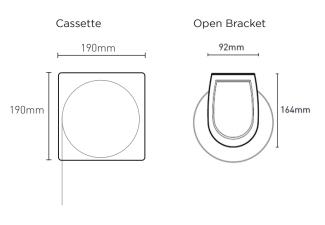

ium cassette providing a solution for significantly heavier, grander, and impressive shading systems.

Offering the perfect solution for both inside and outside domestic or commercial applications, the Axis Extreme Wire Guide is capable of achieving widths up to 7 meters with 10 meter drops, driven by our impressive Automate AX motors.

- Robust bearing idler features a 20mm stainless steel shaft with
  2 heavy duty roller bearings to ensure extended smooth operation.
- Up to 7m widths or 10m drops
- A range of tubes up to 160mm diameter to ensure minimal deflection at extreme widths.
- Top, Face and Side fix applications.
- Cassette provides added protection for fabric roll.

#### **AVAILABLE COLOURS**

(Open Bracket Only)



(Open Bracket Only)





#### CAPACITY



#### **DIMENSIONS**



#### SYSTEM OPTIONS