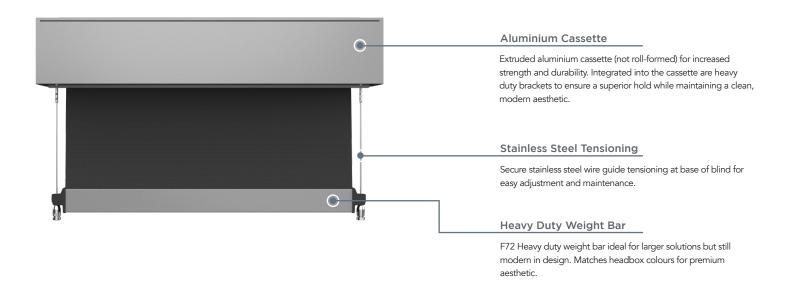

- Robust bearing idler features a 20mm stainless steel shaft with
  2 heavy duty roller bearings to ensure extended smooth operation.
- Up to 7m widths or 10m drops
- A range of tubes up to 160mm diameter to ensure minimal deflection at extreme widths.
- Top, Face and Side fix applications.
- Cassette provides added protection for fabric roll.

#### SYSTEM OPTIONS