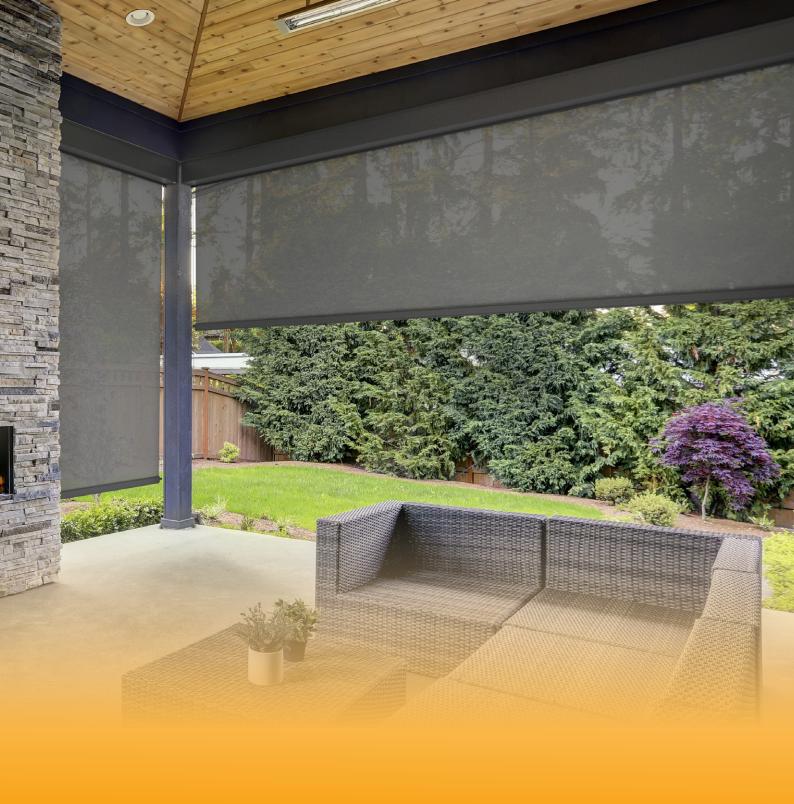

Australia's Specialist Manufacturer of Blinds and Curtains for Commercial and Multi-Residential Buildings

www.norfolkblinds.com.au

The Axis Extreme Wire Guide System features robust hardware and a premium aluminium cassette providing a solution for significantly heavier, grander, and impressive shading systems.

Offering the perfect solution for both inside and outside domestic or commercial applications, the Axis Extreme Wire Guide is capable of achieving widths up to 7 meters with 10 meter drops, driven by our impressive Automate AX motors.

- Robust bearing idler features a 20mm stainless steel shaft with
  2 heavy duty roller bearings to ensure extended smooth operation.
- Up to 7m widths or 10m drops
- A range of tubes up to 160mm diameter to ensure minimal deflection at extreme widths.
- Top, Face and Side fix applications.
- Cassette provides added protection for fabric roll.