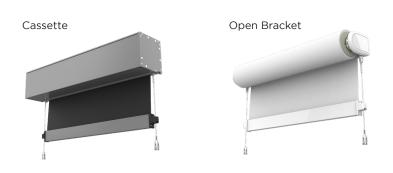

#### SYSTEM OPTIONS

- Robust bearing idler features a 20mm stainless steel shaft with
  2 heavy duty roller bearings to ensure extended smooth operation.
- Up to 7m widths or 10m drops
- A range of tubes up to 160mm diameter to ensure minimal deflection at extreme widths.
- Top, Face and Side fix applications.
- Cassette provides added protection for fabric roll.