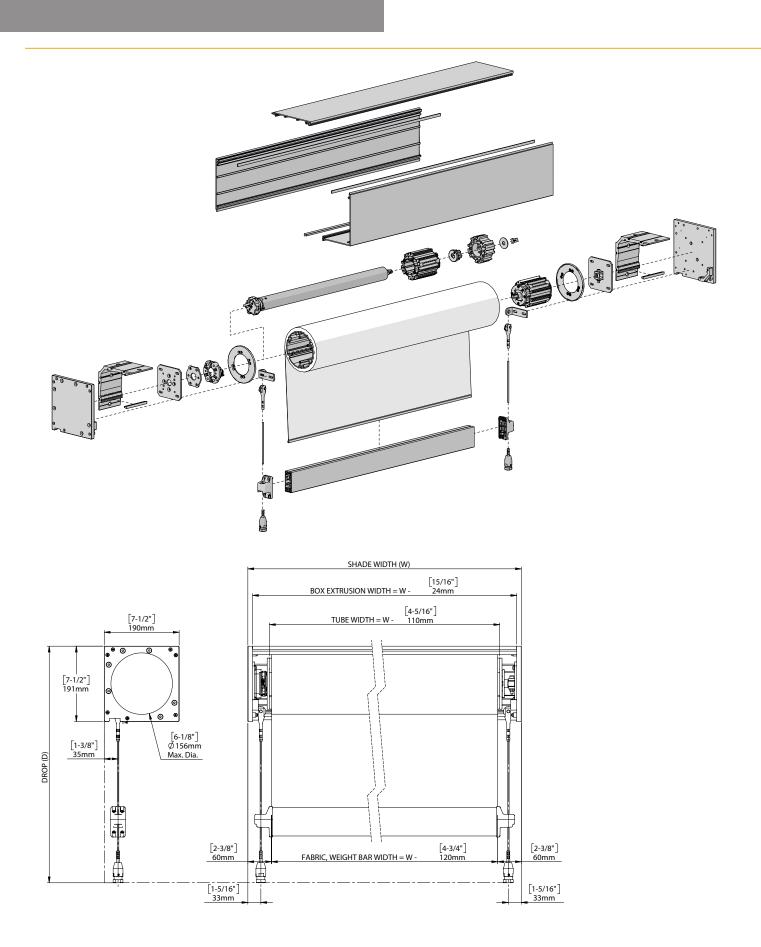

lution for significantly heavier, grander, and impressive shading systems.

Offering the perfect solution for both inside and outside domestic or commercial applications, the Axis Extreme Wire Guide is capable of achieving widths up to 7 meters with 10 meter drops, driven by our impressive Automate AX motors.

- Robust bearing idler features a 20mm stainless steel shaft with
  2 heavy duty roller bearings to ensure extended smooth operation.
- Up to 7m widths or 10m drops
- A range of tubes up to 160mm diameter to ensure minimal deflection at extreme widths.
- Top, Face and Side fix applications.
- Cassette provides added protection for fabric roll.

#### **AVAILABLE COLOURS**

(Open Bracket Only)



(Open Bracket Only)





#### CAPACITY



#### **DIMENSIONS**



#### SYSTEM OPTIONS