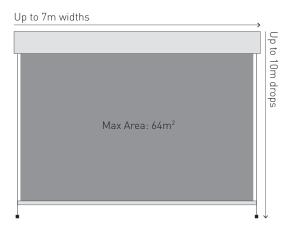

Offering the perfect solution for both inside and outside domestic or commercial applications, the Axis Extreme Wire Guide is capable of achieving widths up to 7 meters with 10 meter drops, driven by our impressive Automate AX motors.

- Robust bearing idler features a 20mm stainless steel shaft with
  2 heavy duty roller bearings to ensure extended smooth operation.
- Up to 7m widths or 10m drops
- A range of tubes up to 160mm diameter to ensure minimal deflection at extreme widths.
- Top, Face and Side fix applications.
- Cassette provides added protection for fabric roll.

#### CAPACITY