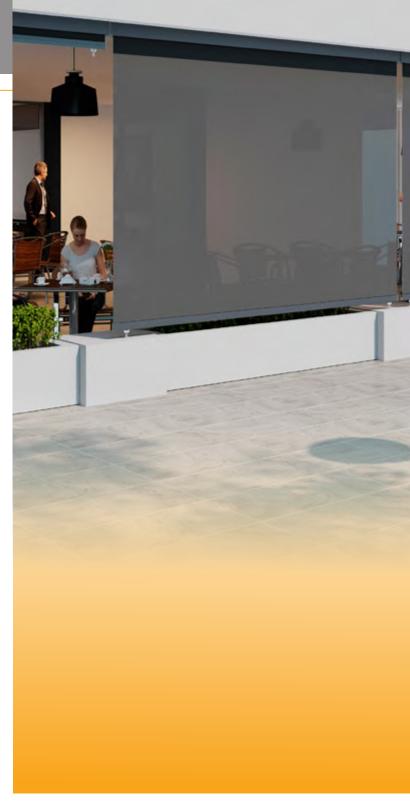

Australia's Specialist Manufacturer of Blinds and Curtains for Commercial and Multi-Residential Buildings

www.norfolkblinds.com.au

Our Axis Straight Drop system is an entry-level outdoor shading system that is suitable for a variety of external residential or commercial applications - sliding windows, doorways, undercover and outdoor areas.

Our Straight Drop system is simple in its design and installation, creating a minimal and costeffective solution.

- Utilise common components across the entire suite.
- One option from Norfolk Blinds comprehensive outdoor shading suite.
- Entry-level solution from the suite.
- Option of clip or strap for fixing to the floor.
- Suitable for a variety of external shade applications sliding windows and doorways, undercover areas or outdoor cafés.