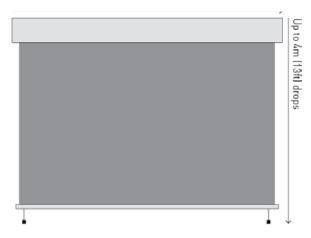

and Curtains for Commercial and Multi-Residential Buildings

www.norfolkblinds.com.au



Our Axis Straight Drop system is an entry-level outdoor shading system that is suitable for a variety of external residential or commercial applications - sliding windows, doorways, undercover and outdoor areas.

Our Straight Drop system is simple in its design and installation, creating a minimal and costeffective solution.

- Utilise common components across the entire suite.
- One option from Norfolk Blinds comprehensive outdoor shading suite.
- Entry-level solution from the suite.
- Option of clip or strap for fixing to the floor.
- Suitable for a variety of external shade applications sliding windows and doorways, undercover areas or outdoor cafés.



#### AVAILABLE COLOURS







#### CAPACITY



#### DIMENSIONS





#### SYSTEM OPTIONS



Spring control



Crank control



Remote control