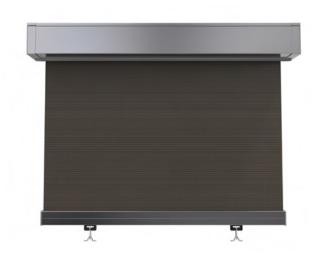

ufacturer of Blinds and Curtains for Commercial and Multi-Residential Buildings

www.norfolkblinds.com.au



Our Axis Straight Drop system is an entry-level outdoor shading system that is suitable for a variety of external residential or commercial applications - sliding windows, doorways, undercover and outdoor areas.

Our Straight Drop system is simple in its design and installation, creating a minimal and costeffective solution.

- Utilise common components across the entire suite.
- One option from Norfolk Blinds comprehensive outdoor shading suite.
- Entry-level solution from the suite.
- Option of clip or strap for fixing to the floor.
- Suitable for a variety of external shade applications sliding windows and doorways, undercover areas or outdoor cafés.



#### AVAILABLE COLOURS







#### CAPACITY



#### DIMENSIONS





#### SYSTEM OPTIONS



Spring control



Crank control



Remote control