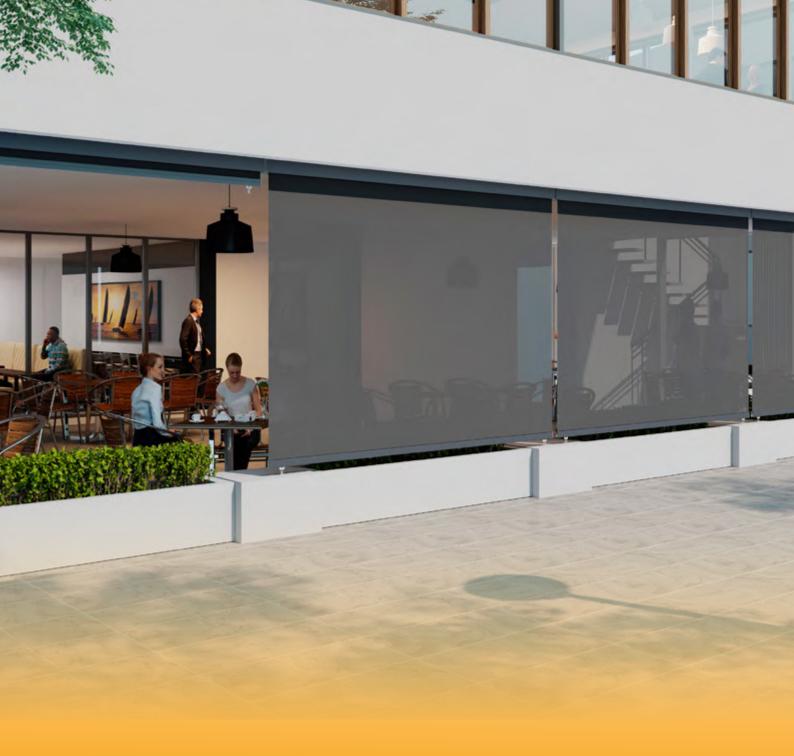

Australia's Specialist Manufacturer of Blinds and Curtains for Commercial and Multi-Residential Buildings

www.norfolkblinds.com.au

Our Axis Straight Drop system is an entry-level outdoor shading system that is suitable for a variety of external residential or commercial applications - sliding windows, doorways, undercover and outdoor areas.

Our Straight Drop system is simple in its design and installation, creating a minimal and costeffective solution.

- Utilise common components across the entire suite.
- One option from Norfolk Blinds comprehensive outdoor shading suite.
- Entry-level solution from the suite.
- Option of clip or strap for fixing to the floor.
- Suitable for a variety of external shade applications sliding windows and doorways, undercover areas or outdoor cafés.