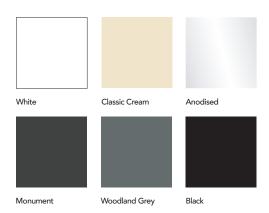

anufacturer of Blinds and Curtains for Commercial and Multi-Residential Buildings

www.norfolkblinds.com.au



Our Axis Straight Drop system is an entry-level outdoor shading system that is suitable for a variety of external residential or commercial applications - sliding windows, doorways, undercover and outdoor areas.

Our Straight Drop system is simple in its design and installation, creating a minimal and costeffective solution.

- Utilise common components across the entire suite.
- One option from Norfolk Blinds comprehensive outdoor shading suite.
- Entry-level solution from the suite.
- Option of clip or strap for fixing to the floor.
- Suitable for a variety of external shade applications sliding windows and doorways, undercover areas or outdoor cafés.



#### AVAILABLE COLOURS







#### CAPACITY



#### DIMENSIONS





#### SYSTEM OPTIONS



Spring control



Crank control



Remote control