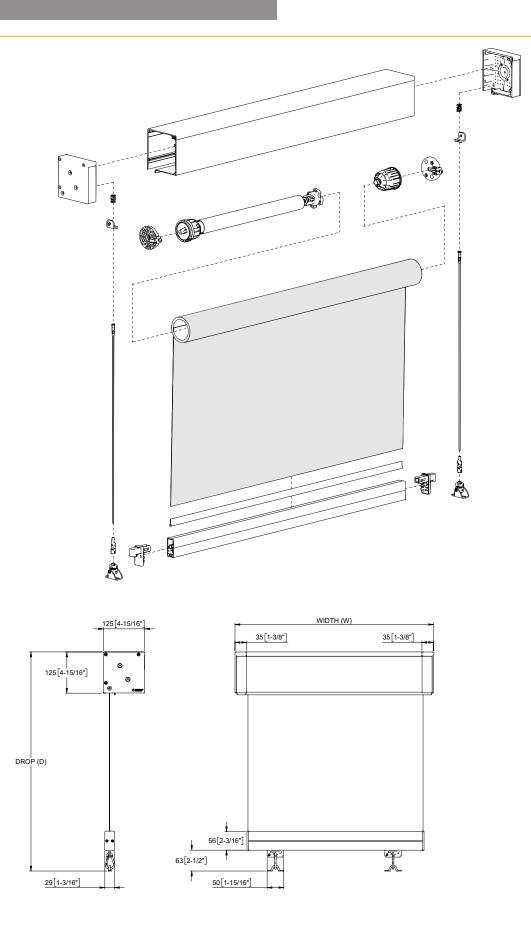

s Straight Drop system is an entry-level outdoor shading system that is suitable for a variety of external residential or commercial applications - sliding windows, doorways, undercover and outdoor areas.

Our Straight Drop system is simple in its design and installation, creating a minimal and costeffective solution.

- Utilise common components across the entire suite.
- One option from Norfolk Blinds comprehensive outdoor shading suite.
- Entry-level solution from the suite.
- Option of clip or strap for fixing to the floor.
- Suitable for a variety of external shade applications sliding windows and doorways, undercover areas or outdoor cafés.



#### AVAILABLE COLOURS







#### CAPACITY



#### DIMENSIONS





#### SYSTEM OPTIONS



Spring control



Crank control



Remote control