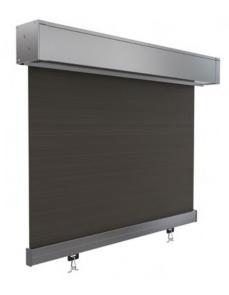

Australia's Specialist Manufacturer of Blinds and Curtains for Commercial and Multi-Residential Buildings

www.norfolkblinds.com.au

Our Axis Straight Drop system is an entry-level outdoor shading system that is suitable for a variety of external residential or commercial applications - sliding windows, doorways, undercover and outdoor areas.

Our Straight Drop system is simple in its design and installation, creating a minimal and costeffective solution.

- Utilise common components across the entire suite.
- One option from Norfolk Blinds comprehensive outdoor shading suite.
- Entry-level solution from the suite.
- Option of clip or strap for fixing to the floor.
- Suitable for a variety of external shade applications sliding windows and doorways, undercover areas or outdoor cafés.