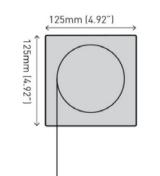

Multi-Residential Buildings

www.norfolkblinds.com.au



Our Axis Wire Guide system is a discreet wire guided solution, great for floor to ceiling applications.

Featuring a universal bracket to fix the base of the wire guide to the floor, face or recess. The Axis Wire Guide system utilises compression springs to tension the wire, ensuring a smooth and steady guide for the fabric. Wire tension is quick and easy to adjust.

- Utilise common components across the entire suite.
- One option from Norfolk Blinds comprehensive outdoor shading suite.
- Universal bracket to fix the base of the awning to the floor, wall or in a recess.
- Wire tensioning is simple and quick to adjust.
- Compression spring to allow for wire stretch.



#### AVAILABLE COLOURS







#### CAPACITY



#### DIMENSIONS





#### SYSTEM OPTIONS



Spring control



Crank control



Remote control