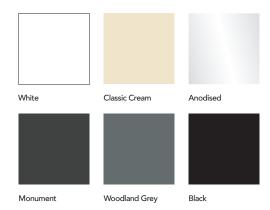

f Blinds and Curtains for Commercial and Multi-Residential Buildings

www.norfolkblinds.com.au



Our Axis Wire Guide system is a discreet wire guided solution, great for floor to ceiling applications.

Featuring a universal bracket to fix the base of the wire guide to the floor, face or recess. The Axis Wire Guide system utilises compression springs to tension the wire, ensuring a smooth and steady guide for the fabric. Wire tension is quick and easy to adjust.

- Utilise common components across the entire suite.
- One option from Norfolk Blinds comprehensive outdoor shading suite.
- Universal bracket to fix the base of the awning to the floor, wall or in a recess.
- Wire tensioning is simple and quick to adjust.
- Compression spring to allow for wire stretch.



#### AVAILABLE COLOURS







#### CAPACITY



#### DIMENSIONS





#### SYSTEM OPTIONS



Spring control



Crank control



Remote control