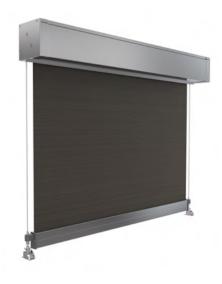

Australia's Specialist Manufacturer of Blinds and Curtains for Commercial and Multi-Residential Buildings

www.norfolkblinds.com.au

Our Axis Wire Guide system is a discreet wire guided solution, great for floor to ceiling applications.

Featuring a universal bracket to fix the base of the wire guide to the floor, face or recess. The Axis Wire Guide system utilises compression springs to tension the wire, ensuring a smooth and steady guide for the fabric. Wire tension is quick and easy to adjust.