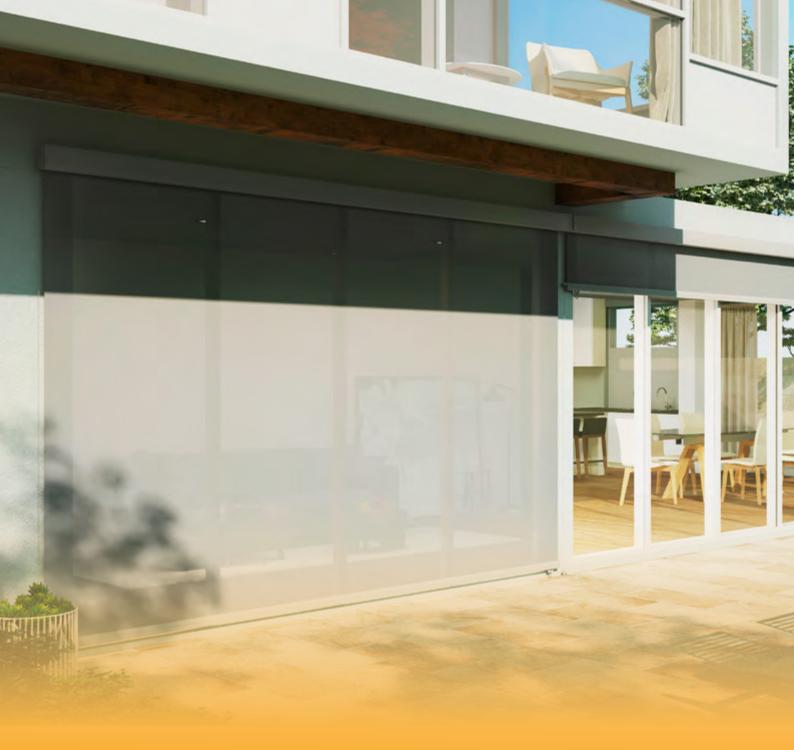

Australia's Specialist Manufacturer of Blinds and Curtains for Commercial and Multi-Residential Buildings

www.norfolkblinds.com.au

Our Axis Wire Guide system is a discreet wire guided solution, great for floor to ceiling applications.

Featuring a universal bracket to fix the base of the wire guide to the floor, face or recess. The Axis Wire Guide system utilises compression springs to tension the wire, ensuring a smooth and steady guide for the fabric. Wire tension is quick and easy to adjust.