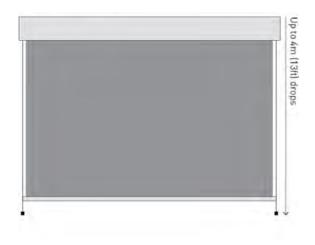

for Commercial and Multi-Residential Buildings

www.norfolkblinds.com.au



Our Axis Wire Guide system is a discreet wire guided solution, great for floor to ceiling applications.

Featuring a universal bracket to fix the base of the wire guide to the floor, face or recess. The Axis Wire Guide system utilises compression springs to tension the wire, ensuring a smooth and steady guide for the fabric. Wire tension is quick and easy to adjust.

- Utilise common components across the entire suite.
- One option from Norfolk Blinds comprehensive outdoor shading suite.
- Universal bracket to fix the base of the awning to the floor, wall or in a recess.
- Wire tensioning is simple and quick to adjust.
- Compression spring to allow for wire stretch.



#### AVAILABLE COLOURS







#### CAPACITY



#### DIMENSIONS





#### SYSTEM OPTIONS



Spring control



Crank control



Remote control