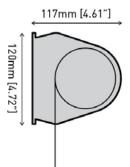

ulti-Residential Buildings

www.norfolkblinds.com.au



Our Axis Wire Guide system is a discreet wire guided solution, great for floor to ceiling applications.

Featuring a universal bracket to fix the base of the wire guide to the floor, face or recess. The Axis Wire Guide system utilises compression springs to tension the wire, ensuring a smooth and steady guide for the fabric. Wire tension is quick and easy to adjust.

- Utilise common components across the entire suite.
- One option from Norfolk Blinds comprehensive outdoor shading suite.
- Universal bracket to fix the base of the awning to the floor, wall or in a recess.
- Wire tensioning is simple and quick to adjust.
- Compression spring to allow for wire stretch.



#### AVAILABLE COLOURS







#### CAPACITY



#### DIMENSIONS





#### SYSTEM OPTIONS



Spring control



Crank control



Remote control