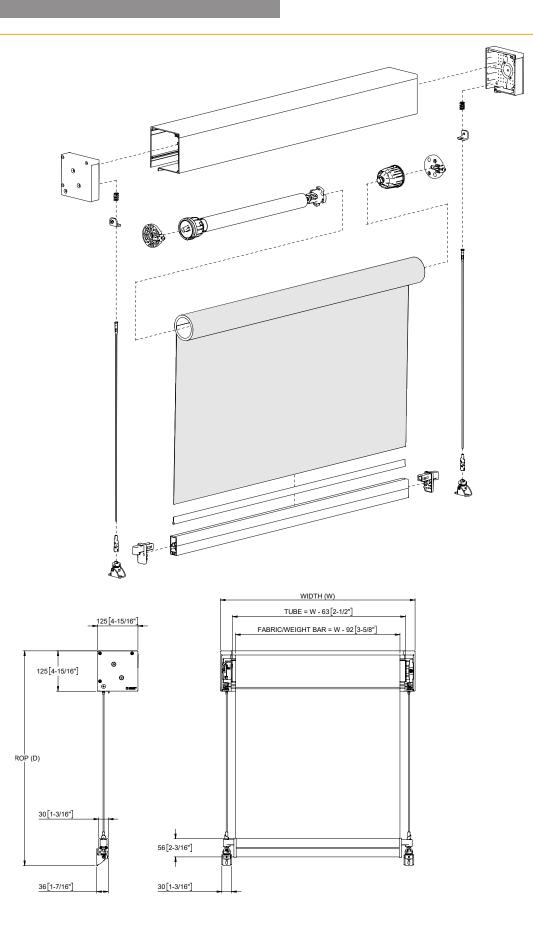

Featuring a universal bracket to fix the base of the wire guide to the floor, face or recess. The Axis Wire Guide system utilises compression springs to tension the wire, ensuring a smooth and steady guide for the fabric. Wire tension is quick and easy to adjust.

- Utilise common components across the entire suite.
- One option from Norfolk Blinds comprehensive outdoor shading suite.
- Universal bracket to fix the base of the awning to the floor, wall or in a recess.
- Wire tensioning is simple and quick to adjust.
- Compression spring to allow for wire stretch.

#### DIMENSIONS