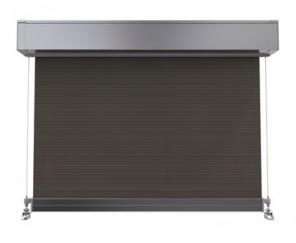

Blinds and Curtains for Commercial and Multi-Residential Buildings

www.norfolkblinds.com.au



Our Axis Wire Guide system is a discreet wire guided solution, great for floor to ceiling applications.

Featuring a universal bracket to fix the base of the wire guide to the floor, face or recess. The Axis Wire Guide system utilises compression springs to tension the wire, ensuring a smooth and steady guide for the fabric. Wire tension is quick and easy to adjust.

- Utilise common components across the entire suite.
- One option from Norfolk Blinds comprehensive outdoor shading suite.
- Universal bracket to fix the base of the awning to the floor, wall or in a recess.
- Wire tensioning is simple and quick to adjust.
- Compression spring to allow for wire stretch.



#### AVAILABLE COLOURS







#### CAPACITY



#### DIMENSIONS





#### SYSTEM OPTIONS



Spring control



Crank control



Remote control