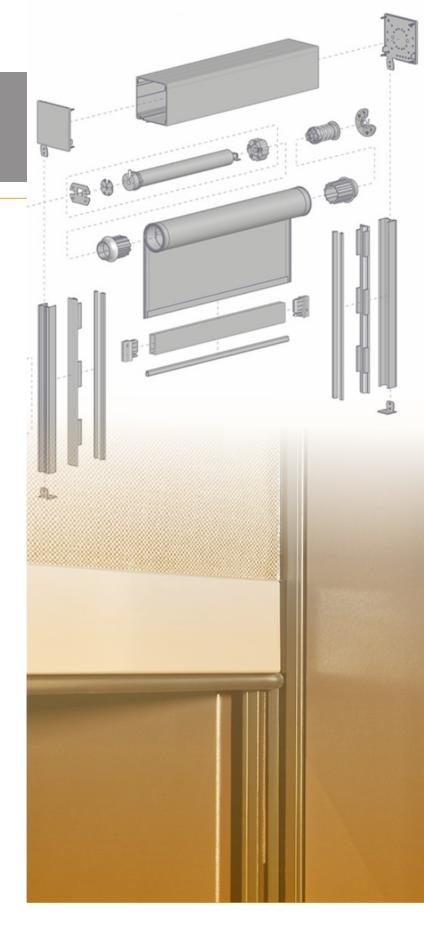

Axis Z-Lock



Australia's Specialist Manufacturer of Blinds and Curtains for Commercial and Multi-Residential Buildings

www.norfolkblinds.com.au



# Axis Z-Lock

## Cassette Roller Blind with z-LOCK Side Fastening System designed as a enclosing window covering.

- Norfolk Blinds advanced z-LOCK system is an architecturally designed enclosed window covering solution.
- Further enhances energy conservation compared to a standard roller blind by trapping unwanted heat from entering the room.
- Secure side fastening solution for internal roller shades.
- Versatile system to achieve horizontal, vertical and angled applications.
- Capable of achieving complete blackout.

### CAPACITY





#### SIDE FASTENING TECHNOLOGY



# Axis Z-Lock

#### DIMENSIONS





### AVAILABLE COLOURS







CONTROL OPTIONS