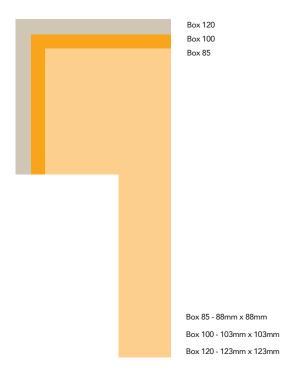

Axis Z-Lock



Australia's Specialist Manufacturer of Blinds and Curtains for Commercial and Multi-Residential Buildings

www.norfolkblinds.com.au



# Axis Z-Lock

## Cassette Roller Blind with z-LOCK Side Fastening System designed as a enclosing window covering.

- Norfolk Blinds advanced z-LOCK system is an architecturally designed enclosed window covering solution.
- Further enhances energy conservation compared to a standard roller blind by trapping unwanted heat from entering the room.
- Secure side fastening solution for internal roller shades.
- Versatile system to achieve horizontal, vertical and angled applications.
- Capable of achieving complete blackout.

### CAPACITY





#### SIDE FASTENING TECHNOLOGY



# Axis Z-Lock

#### DIMENSIONS





### AVAILABLE COLOURS







CONTROL OPTIONS