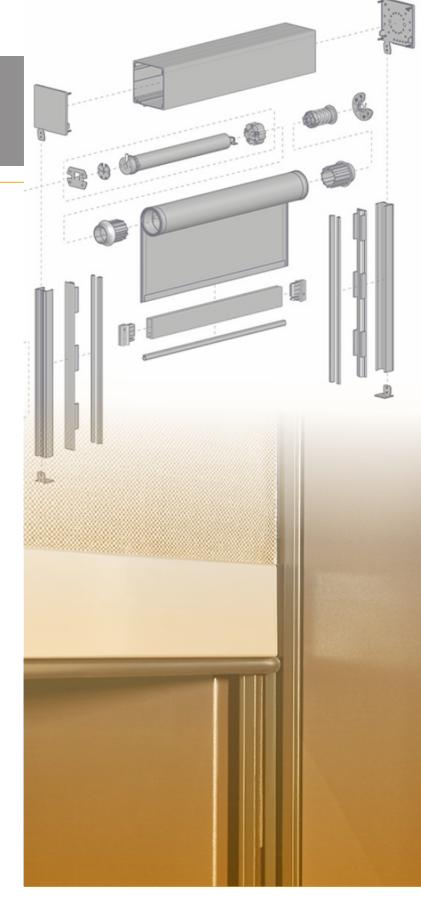

Axis Z-Lock



Australia's Specialist Manufacturer of Blinds and Curtains for Commercial and Multi-Residential Buildings

www.norfolkblinds.com.au



# Axis Z-Lock

## Cassette Roller Blind with z-LOCK Side Fastening System designed as a enclosing window covering.

- Norfolk Blinds advanced z-LOCK system is an architecturally designed enclosed window covering solution.
- Further enhances energy conservation compared to a standard roller blind by trapping unwanted heat from entering the room.
- Secure side fastening solution for internal roller shades.
- Versatile system to achieve horizontal, vertical and angled applications.
- Capable of achieving complete blackout.

### CAPACITY





#### SIDE FASTENING TECHNOLOGY



# Axis Z-Lock

#### DIMENSIONS





### AVAILABLE COLOURS







CONTROL OPTIONS