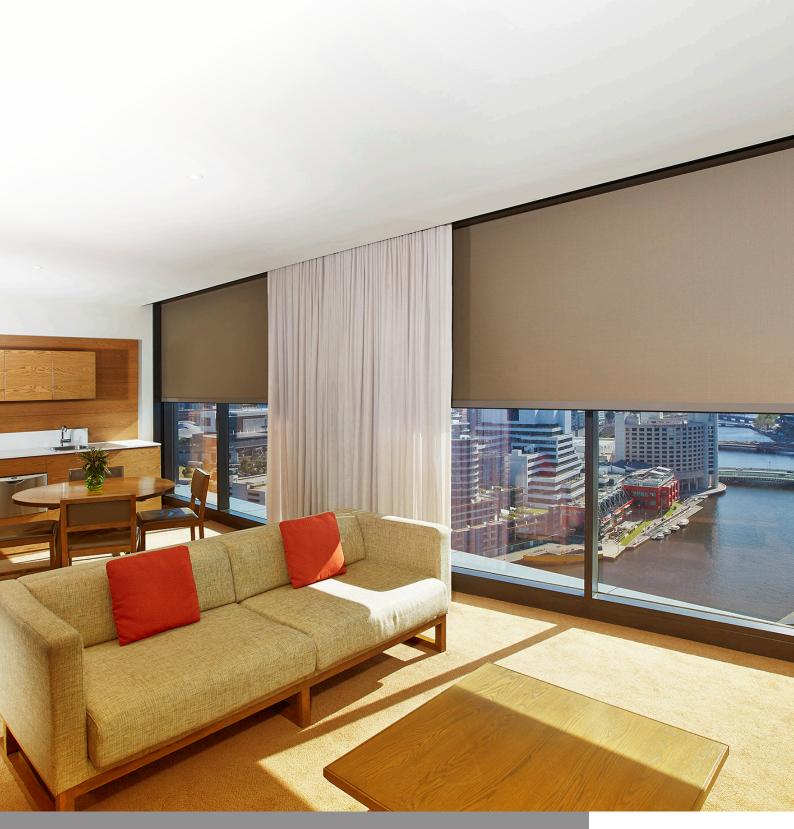

## Cassette Roller Blind with z-LOCK Side Fastening System designed as a enclosing window covering.

- Norfolk Blinds advanced z-LOCK system is an architecturally designed enclosed window covering solution.
- Further enhances energy conservation compared to a standard roller blind by trapping unwanted heat from entering the room.
- Secure side fastening solution for internal roller shades.
- Versatile system to achieve horizontal, vertical and angled applications.
- Capable of achieving complete blackout.