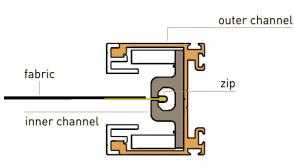

Axis Z-Lock



Australia's Specialist Manufacturer of Blinds and Curtains for Commercial and Multi-Residential Buildings

www.norfolkblinds.com.au



# Axis Z-Lock

## Cassette Roller Blind with z-LOCK Side Fastening System designed as a enclosing window covering.

- Norfolk Blinds advanced z-LOCK system is an architecturally designed enclosed window covering solution.
- Further enhances energy conservation compared to a standard roller blind by trapping unwanted heat from entering the room.
- Secure side fastening solution for internal roller shades.
- Versatile system to achieve horizontal, vertical and angled applications.
- Capable of achieving complete blackout.

### CAPACITY





#### SIDE FASTENING TECHNOLOGY



# Axis Z-Lock

#### DIMENSIONS





### AVAILABLE COLOURS







CONTROL OPTIONS