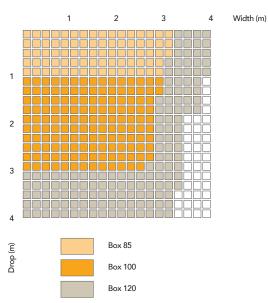

Axis Z-Lock



Australia's Specialist Manufacturer of Blinds and Curtains for Commercial and Multi-Residential Buildings

www.norfolkblinds.com.au



# Axis Z-Lock

## Cassette Roller Blind with z-LOCK Side Fastening System designed as a enclosing window covering.

- Norfolk Blinds advanced z-LOCK system is an architecturally designed enclosed window covering solution.
- Further enhances energy conservation compared to a standard roller blind by trapping unwanted heat from entering the room.
- Secure side fastening solution for internal roller shades.
- Versatile system to achieve horizontal, vertical and angled applications.
- Capable of achieving complete blackout.

### CAPACITY





#### SIDE FASTENING TECHNOLOGY



# Axis Z-Lock

#### DIMENSIONS





### AVAILABLE COLOURS







CONTROL OPTIONS