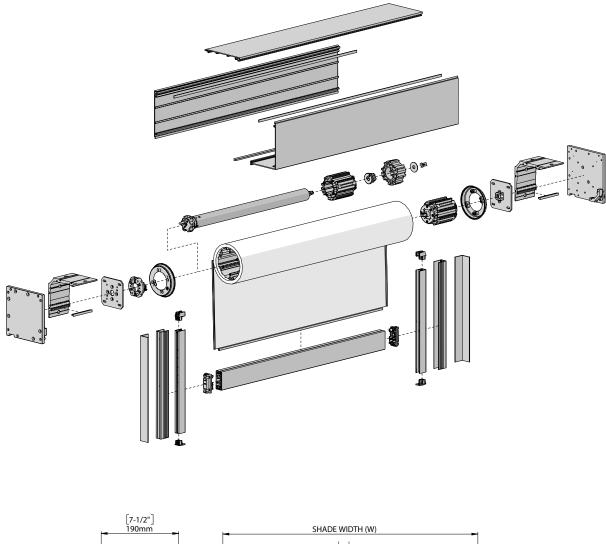

- One action Ultra Lock, exclusive to Axis Zipscreen Extreme.
- Customised headbox configurations
- Hidden fabric retention, concealed within the channels.
- Up to 7mtrs wide with a 5mtr drop.