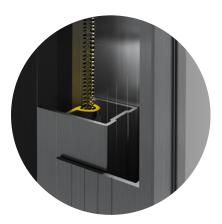

m.au



Axis Zipscreen Extremegives you privacy and yearround protection as well as keeping you safe from the elements and insects.

Enhance your living space and create an outdoor haven.

Experience true relaxation and comfortable entertainment without the time-consuming stress and cost of traditional renovations.

Axis Zipscreen Extreme is Australian designed and manufactured and features the latest in technological innovation – ensuring the finest outdoor shade solution.

- One action Ultra Lock, exclusive to Axis Zipscreen Extreme.
- Customised headbox configurations
- Hidden fabric retention, concealed within the channels.
- Up to 7mtrs wide with a 5mtr drop.



#### AVAILABLE COLOURS





CUSTOMISED HEADBOX CONFIGURATION



#### ONE ACTION ULTRA-LOCK



#### HIDDEN FABRIC RETENTION



#### SYSTEM OPTIONS



Spring control



Crank control



Remote control