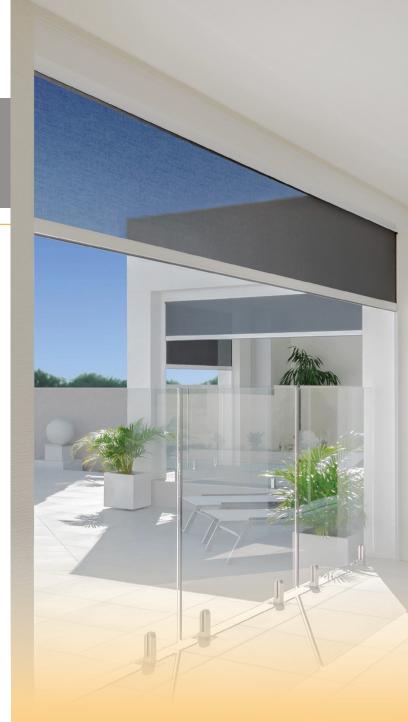

Enhance your living space and create an outdoor haven.

Experience true relaxation and comfortable entertainment without the time-consuming stress and cost of traditional renovations.

Axis Zipscreen Extreme is Australian designed and manufactured and features the latest in technological innovation – ensuring the finest outdoor shade solution.

- One action Ultra Lock, exclusive to Axis Zipscreen Extreme.
- Customised headbox configurations
- Hidden fabric retention, concealed within the channels.
- Up to 7mtrs wide with a 5mtr drop.