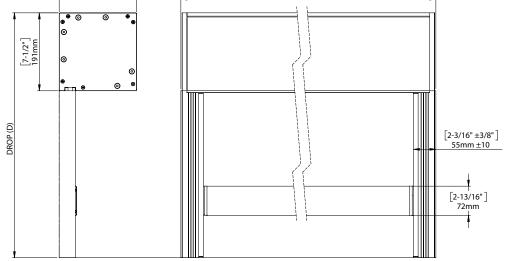

- One action Ultra Lock, exclusive to Axis Zipscreen Extreme.
- Customised headbox configurations
- Hidden fabric retention, concealed within the channels.
- Up to 7mtrs wide with a 5mtr drop.