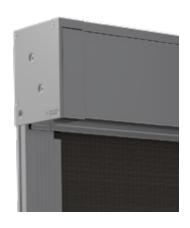

- One action Ultra Lock, exclusive to Axis Zipscreen.
- Customised headbox configurations
- Hidden fabric retention, concealed within the channels.
- Up to 5.8mtrs wide with a 4mtr drop.

### **AVAILABLE COLOURS**

CUSTOMISED HEADBOX CONFIGURATION

ONE ACTION ULTRA-LOCK

HIDDEN FABRIC RETENTION

#### SYSTEM OPTIONS