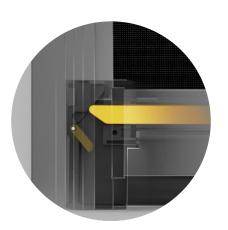

- One action Ultra Lock, exclusive to Axis Zipscreen.
- Customised headbox configurations
- Hidden fabric retention, concealed within the channels.
- Up to 5.8mtrs wide with a 4mtr drop.

### **AVAILABLE COLOURS**

CUSTOMISED HEADBOX CONFIGURATION

ONE ACTION ULTRA-LOCK

HIDDEN FABRIC RETENTION