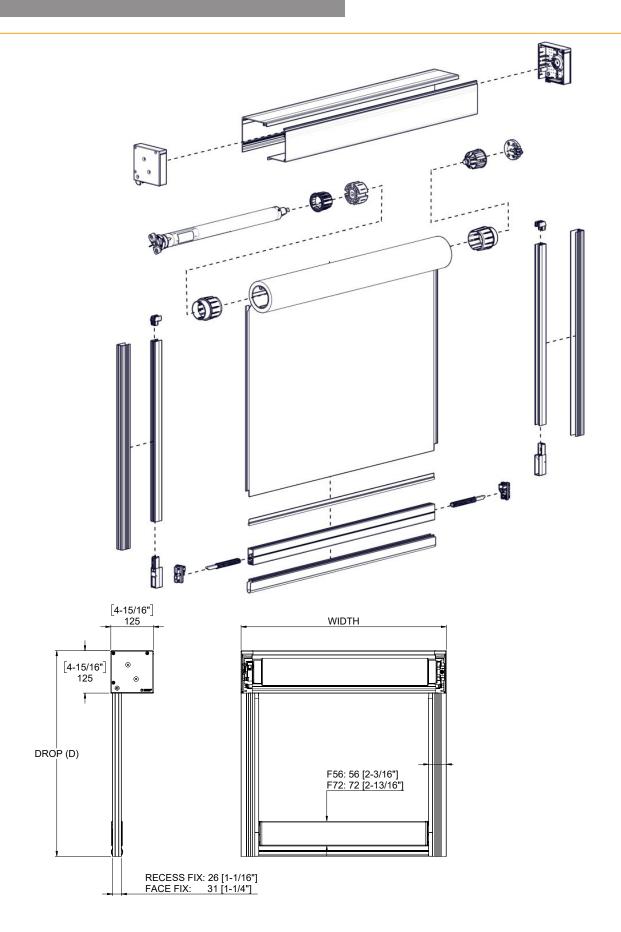

- One action Ultra Lock, exclusive to Axis Zipscreen.
- Customised headbox configurations
- Hidden fabric retention, concealed within the channels.
- Up to 5.8mtrs wide with a 4mtr drop.