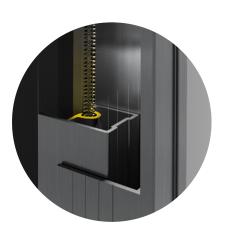

- One action Ultra Lock, exclusive to Axis Zipscreen.
- Customised headbox configurations
- Hidden fabric retention, concealed within the channels.
- Up to 5.8mtrs wide with a 4mtr drop.

### **AVAILABLE COLOURS**

CUSTOMISED HEADBOX CONFIGURATION

ONE ACTION ULTRA-LOCK

HIDDEN FABRIC RETENTION