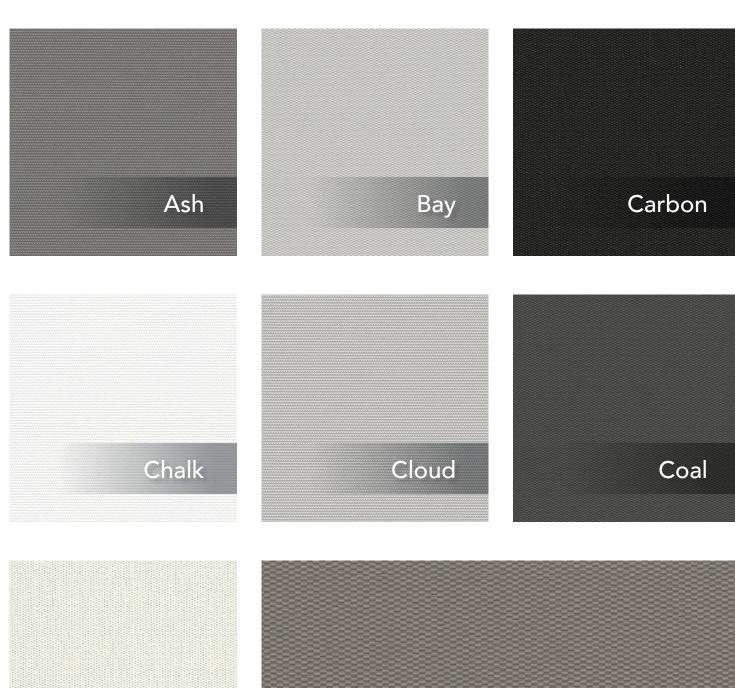

## Focus



Australia's Specialist Manufacturer of Blinds and Curtains for Commercial and Multi-Residential Buildings

www.norfolkblinds.com.au





Composition: 100% Polyester with Pigmented Acrylic Coating

Width: 3200mm | 2200mm | 127mm | 89mm

Weight: 380 gsm +/- 5%Thickness: 0.40 mm +/- 5%

Opacity/Openness:Blockout test to AS 2663.1999

Light Fastness: > 7 (Blue Wool Scale)

Attributes: PVC Free

Protection: Product is designed and manufactured to comply with Building

Code of Australia requirements for class 2 to 9 buildings.

Care: Surface dust can be removed with vacuum or a soft cloth

Note: Colour variances may occur between fabric production batches and

 $\ \, \text{digital swatches. These variances are within industry tolerances}.$ 





















Available Colours











Available Colours