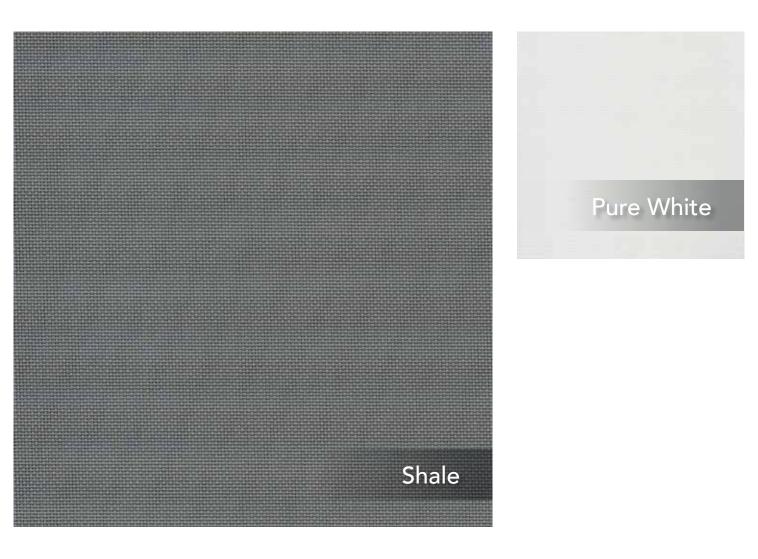

## Kleenscreen

Australia's Specialist Manufacturer of Blinds and Curtains for Commercial and Multi-Residential Buildings

www.norfolkblinds.com.au

| Composition:             | 26% Polyester   74% PVC                                                                     |  |  |  |  |
|--------------------------|---------------------------------------------------------------------------------------------|--|--|--|--|
| Width:                   | 3000mm                                                                                      |  |  |  |  |
| Weight:                  | 430gsm +/- 10%                                                                              |  |  |  |  |
| Thickness:               | 0.62mm +/- 10%                                                                              |  |  |  |  |
| Opacity/Openness:5% - 8% |                                                                                             |  |  |  |  |
| Light Fastness:          | AATCC 16 Grade 4                                                                            |  |  |  |  |
| Flame Retardant:         | Tested to AS 1530.2 & 1530.3                                                                |  |  |  |  |
| Antimicrobial:           | Tested to ASTM G21 & ASTM E2180                                                             |  |  |  |  |
|                          | Antimicrobial Sanitized $\ensuremath{\mathbb{R}}$ hygiene protection inhibits the growth of |  |  |  |  |
|                          | BACTERIA, MOULD and MILDEW                                                                  |  |  |  |  |
|                          |                                                                                             |  |  |  |  |
| Care:                    | Wipe clean with warm soapy water and damp cloth.                                            |  |  |  |  |
| Note:                    | Colour variances may occur between fabric production batches and                            |  |  |  |  |

## Kleenscreen

| Roller |  | Pa | nel |
|--------|--|----|-----|

Grey

Available Colours

lvory